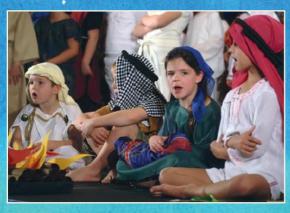

## **Christmas Eve Crib Service**

11AM & 2PM, NAVE

The Crib Service is a joyful opportunity for families to enter the Christmas spirit, with children dressing up as characters from the Christmas story.